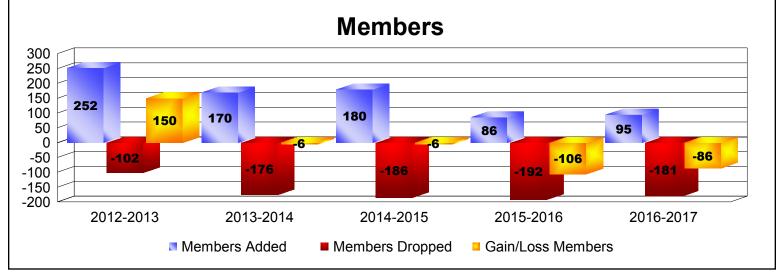

District 43 E

As of June 2017 Cumulative

| Year      | New<br>Clubs | Dropped<br>Clubs | Gain/<br>Loss<br>Clubs | New<br>Members | Charter<br>Members | Reinstate<br>Members | Transfer<br>Members | Total<br>Member<br>Added | Total<br>Members<br>Dropped | Gain/<br>Loss<br>Members |
|-----------|--------------|------------------|------------------------|----------------|--------------------|----------------------|---------------------|--------------------------|-----------------------------|--------------------------|
| 2012-2013 | 3            | 0                | 3                      | 161            | 86                 | 2                    | 3                   | 252                      | -102                        | 150                      |
| 2013-2014 | 1            | 0                | 1                      | 133            | 33                 | 2                    | 2                   | 170                      | -176                        | -6                       |
| 2014-2015 | 1            | 0                | 1                      | 131            | 34                 | 10                   | 5                   | 180                      | -186                        | -6                       |
| 2015-2016 | 0            | -3               | -3                     | 70             | 7                  | 2                    | 7                   | 86                       | -192                        | -106                     |
| 2016-2017 | 0            | 0                | 0                      | 74             | 0                  | 7                    | 14                  | 95                       | -181                        | -86                      |
| Average   | 1            | -1               | 0                      | 114            | 32                 | 5                    | 6                   | 157                      | -167                        | -11                      |