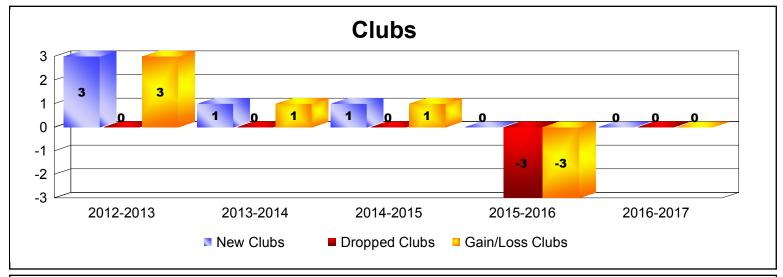

District 43 E

As of June 2017 Cumulative

| Year      | New<br>Clubs | Dropped<br>Clubs | Gain/<br>Loss<br>Clubs | New<br>Members | Charter<br>Members | Reinstate<br>Members | Transfer<br>Members | Total<br>Member<br>Added | Total<br>Members<br>Dropped | Gain/<br>Loss<br>Members |
|-----------|--------------|------------------|------------------------|----------------|--------------------|----------------------|---------------------|--------------------------|-----------------------------|--------------------------|
| 2012-2013 | 3            | 0                | 3                      | 161            | 86                 | 2                    | 3                   | 252                      | -102                        | 150                      |
| 2013-2014 | 1            | 0                | 1                      | 133            | 33                 | 2                    | 2                   | 170                      | -176                        | -6                       |
| 2014-2015 | 1            | 0                | 1                      | 131            | 34                 | 10                   | 5                   | 180                      | -186                        | -6                       |
| 2015-2016 | 0            | -3               | -3                     | 70             | 7                  | 2                    | 7                   | 86                       | -192                        | -106                     |
| 2016-2017 | 0            | 0                | 0                      | 74             | 0                  | 7                    | 14                  | 95                       | -181                        | -86                      |
| Average   | 1            | -1               | 0                      | 114            | 32                 | 5                    | 6                   | 157                      | -167                        | -11                      |